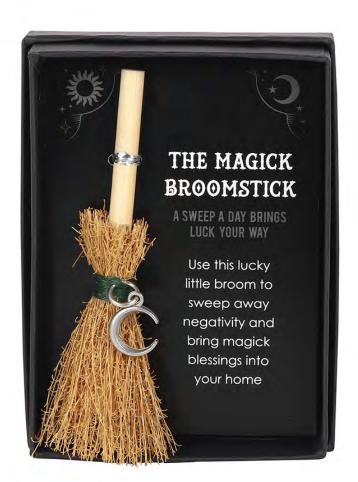

# **Product Code**

FI\_29231

Crescent Moon Mini Magick Broomstick

Barcode: 5056131119635

### **Product Description**

Attract luck and positive energy with this mini magic broomstick. Perfect in size for using on a mini altar, displaying onkitchen shelf, keeping at a desk, or taking on the go for extra positivity. Features text that reads, 'A sweep a day bringsluck your way. Use this lucky little broom to sweep away negativity and bring magick blessings into your home' and a silvertone crescent moon charm. Presented in a black box perfect for display and gifting. Designed by Something Different Wholesaleand part of the Black Magic range of witchy gifts and homeware.

The product is manufactured in China

**Product Dimensions:** 

H: 11cm x W: 8cm x D: 4cm

**Product Weight:** 

45g

**Product Materials:** 

Wood and Natural Grasses

**Packaging Materials:** 